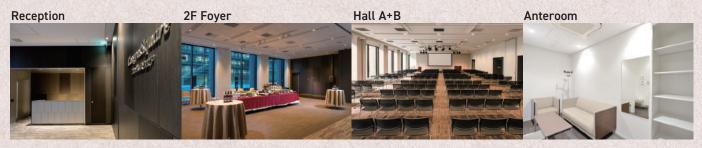

#### A spacious hall with a ceiling height of 4m and a foyer with a feeling of openness welcome you

## You can flexibly produce your event in line with whatever your purpose may be, with our 307m hall, 200m foyer and several multifunctional conference rooms

|    | Room               | Area<br>(m²) | Ceiling<br>height<br>(m) | Max. number of seats |            |            |
|----|--------------------|--------------|--------------------------|----------------------|------------|------------|
|    |                    |              |                          | Theater              | School     |            |
|    |                    |              |                          |                      | 3 per desk | 2 per desk |
| 3F | Hall C+D(All span) | 307          | 3.5                      | 368                  | 204        | 136        |
|    | Hall C(Divided)    | 130          |                          | 98                   | 81         | 54         |
|    | Hall D(Divided)    | 177          |                          | 192                  | 108        | 72         |
|    | Room A1+A2         | 107          | 3.0                      | 104                  | 48         | 32         |
|    | Room A1            | 53           |                          | 45                   | 18         | 12         |
|    | Room A2            | 54           |                          | 38                   | 24         | 16         |
|    | Room B             | 76           |                          | 62                   | 36         | 24         |
|    | Room C             | 28           |                          | 10 (Table fixed)     |            |            |
|    | Room D             | 19           |                          | 6 (Table fixed)      |            |            |
|    | Anteroom 3         | 16           | -                        | -                    | -          | -          |
|    | Foyer              | 130          | 3.5                      | -                    | -          | -          |