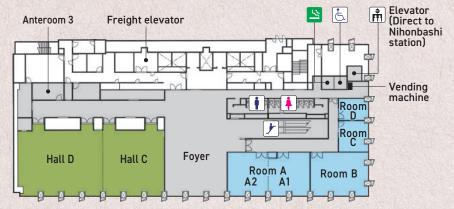

We're looking forward to serving you at this venue that offers great access from all points.

- 2 halls over 300m² each, dividable into 2
- Multi-purpose foyer
- 4 conference rooms for various occasions

## You can flexibly produce your event in line with whatever your purpose may be, with our 307m hall, 200m foyer and several multifunctional conference rooms

|    | Room               | Area<br>(m²) | Ceiling<br>height<br>(m) | Max. number of seats |            |            |
|----|--------------------|--------------|--------------------------|----------------------|------------|------------|
|    |                    |              |                          | Theater              | School     |            |
|    |                    |              |                          |                      | 3 per desk | 2 per desk |
| 3F | Hall C+D(All span) | 307          | 3.5                      | 368                  | 204        | 136        |
|    | Hall C(Divided)    | 130          |                          | 98                   | 81         | 54         |
|    | Hall D(Divided)    | 177          |                          | 192                  | 108        | 72         |
|    | Room A1+A2         | 107          | 3.0                      | 104                  | 48         | 32         |
|    | Room A1            | 53           |                          | 45                   | 18         | 12         |
|    | Room A2            | 54           |                          | 38                   | 24         | 16         |
|    | Room B             | 76           |                          | 62                   | 36         | 24         |
|    | Room C             | 28           |                          | 10 (Table fixed)     |            |            |
|    | Room D             | 19           |                          | 6 (Table fixed)      |            |            |
|    | Anteroom 3         | 16           | -                        | -                    | -          | -          |
|    | Foyer              | 130          | 3.5                      | -                    | -          | -          |