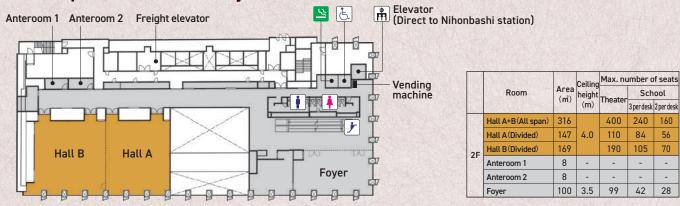

# Congrès Square Nihonbashi Facility Outline

## You can flexibly produce your event in line with whatever your purpose may be, with our 307m hall, 200m foyer and several multifunctional conference rooms

|    | Room               | Area<br>(m²) | Ceiling<br>height<br>(m) | Max. number of seats |            |            |
|----|--------------------|--------------|--------------------------|----------------------|------------|------------|
|    |                    |              |                          | Theater              | School     |            |
|    |                    |              |                          |                      | 3 per desk | 2 per desk |
| 3F | Hall C+D(All span) | 307          | 3.5                      | 368                  | 204        | 136        |
|    | Hall C(Divided)    | 130          |                          | 98                   | 81         | 54         |
|    | Hall D(Divided)    | 177          |                          | 192                  | 108        | 72         |
|    | Room A1+A2         | 107          | 3.0                      | 104                  | 48         | 32         |
|    | Room A1            | 53           |                          | 45                   | 18         | 12         |
|    | Room A2            | 54           |                          | 38                   | 24         | 16         |
|    | Room B             | 76           |                          | 62                   | 36         | 24         |
|    | Room C             | 28           |                          | 10 (Table fixed)     |            |            |
|    | Room D             | 19           |                          | 6 (Table fixed)      |            |            |
|    | Anteroom 3         | 16           | -                        | -                    | -          | -          |
|    | Foyer              | 130          | 3.5                      | -                    | -          | -          |