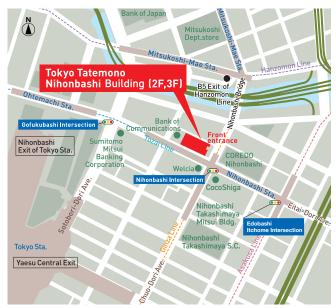

### Congrès Square Nihonbashi

Tokyo-Tatemono Nihonbashi Bldg., 1-3-13 Nihonbashi, Chuo-ku, Tokyo, 103-0027 Official website: https://www.congres-square.jp

Directly connected to Exit B9 of "Nihonbashi" station (Tokyo Metro Ginza Line/Tozai Line/ Toei Asakusa Line) 5min. on foot from Tokyo Station (JR) 3min. on foot from Exit B5 of "Mitsukoshimae" station (Tokyo Metro Hanzomon Line)