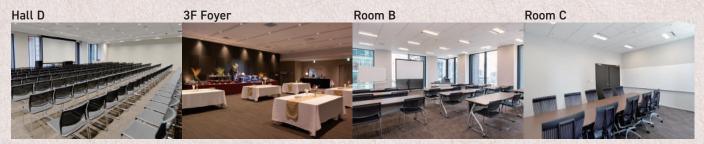

#### A spacious hall with a ceiling height of 4m and a foyer with a feeling of openness welcome you

## You can flexibly produce your event in line with whatever your purpose may be, with our 307m hall, 200m foyer and several multifunctional conference rooms

|    | Room               | Area<br>(m²) | Ceiling<br>height<br>(m) | Max. number of seats |            |            |
|----|--------------------|--------------|--------------------------|----------------------|------------|------------|
|    |                    |              |                          | Theater              | School     |            |
|    |                    |              |                          |                      | 3 per desk | 2 per desk |
| 3F | Hall C+D(All span) | 307          | 3.5                      | 368                  | 204        | 136        |
|    | Hall C(Divided)    | 130          |                          | 98                   | 81         | 54         |
|    | Hall D(Divided)    | 177          |                          | 192                  | 108        | 72         |
|    | Room A1+A2         | 107          | 3.0                      | 104                  | 48         | 32         |
|    | Room A1            | 53           |                          | 45                   | 18         | 12         |
|    | Room A2            | 54           |                          | 38                   | 24         | 16         |
|    | Room B             | 76           |                          | 62                   | 36         | 24         |
|    | Room C             | 28           |                          | 10 (Table fixed)     |            |            |
|    | Room D             | 19           |                          | 6 (Table fixed)      |            |            |
|    | Anteroom 3         | 16           | -                        | -                    | -          | -          |
|    | Foyer              | 130          | 3.5                      | -                    | -          | -          |