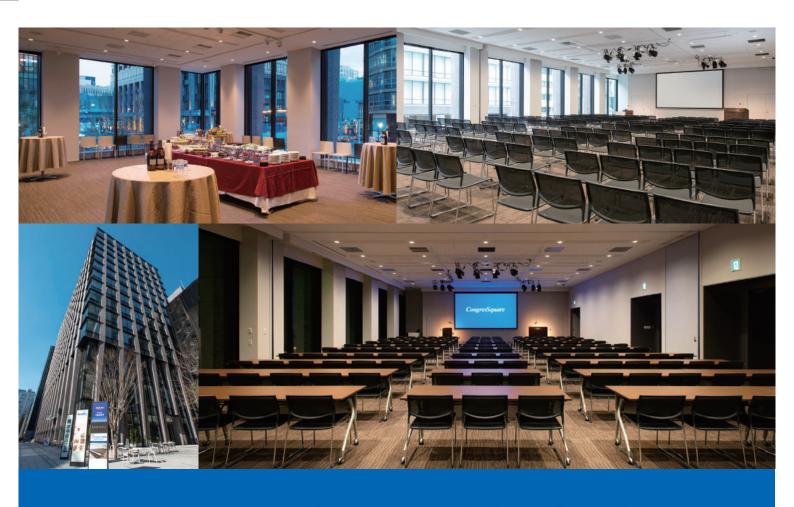

We're looking forward to serving you at this venue that offers great access from all points.

- 2 halls over 300m² each, dividable into 2
- Multi-purpose foyer
- 4 conference rooms for various occasions

#### A spacious hall with a ceiling height of 4m and a foyer with a feeling of openness welcome you

## You can flexibly produce your event in line with whatever your purpose may be, with our 307m hall, 200m foyer and several multifunctional conference rooms

|    | Room               | Area<br>(m²) | Ceiling<br>height<br>(m) | Max. number of seats |            |            |
|----|--------------------|--------------|--------------------------|----------------------|------------|------------|
|    |                    |              |                          | Theater              | School     |            |
|    |                    |              |                          |                      | 3 per desk | 2 per desk |
| 3F | Hall C+D(All span) | 307          | 3.5                      | 368                  | 204        | 136        |
|    | Hall C(Divided)    | 130          |                          | 98                   | 81         | 54         |
|    | Hall D(Divided)    | 177          |                          | 192                  | 108        | 72         |
|    | Room A1+A2         | 107          | 3.0                      | 104                  | 48         | 32         |
|    | Room A1            | 53           |                          | 45                   | 18         | 12         |
|    | Room A2            | 54           |                          | 38                   | 24         | 16         |
|    | Room B             | 76           |                          | 62                   | 36         | 24         |
|    | Room C             | 28           |                          | 10 (Table fixed)     |            |            |
|    | Room D             | 19           |                          | 6 (Table fixed)      |            |            |
|    | Anteroom 3         | 16           | -                        | -                    | -          | -          |
|    | Foyer              | 130          | 3.5                      | -                    | -          | -          |