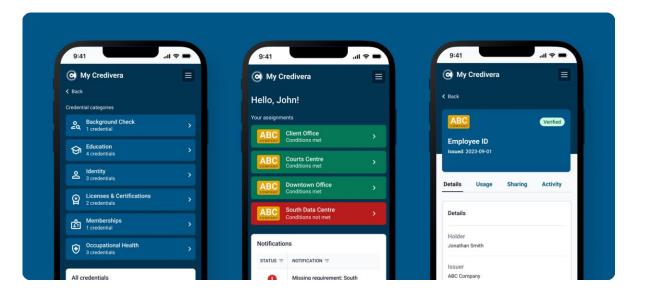

### Innovations in Digital Credentialing

Digital Identities

Wallets

AI and Skill Verification