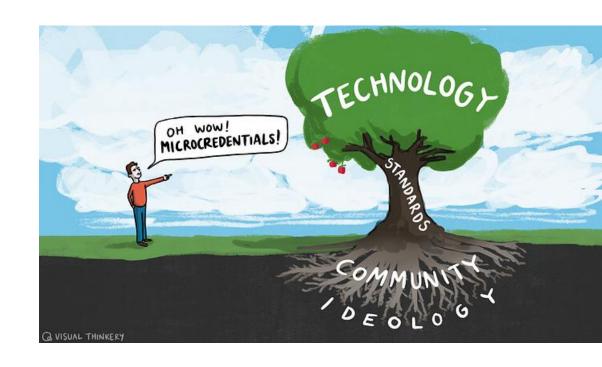

#### Introduction to Digital Credentials

Definition and Importance Types:
Badges,
Certificates,
MicroCredentials

Verification and Security

### Innovations in Digital Credentialing

Digital Identities

Wallets

AI and Skill Verification