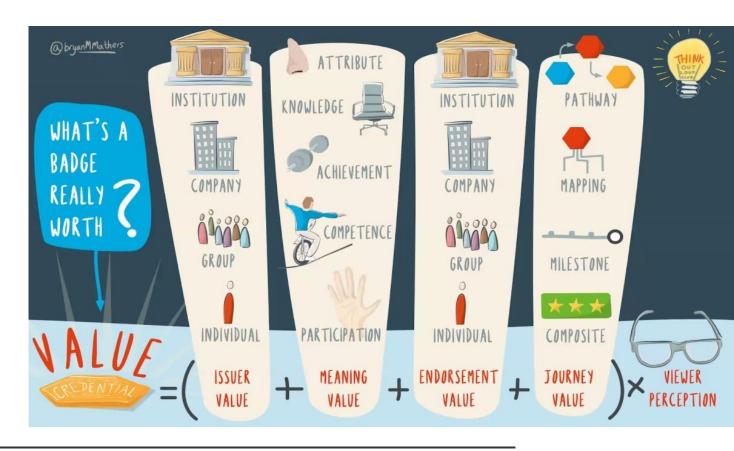

#### Introduction to Digital Credentials

Definition and Importance Types:
Badges,
Certificates,
MicroCredentials

Verification and Security

## Implementing Digital Badges

Informal

Memberhips

#### **Verifiable Credentials**